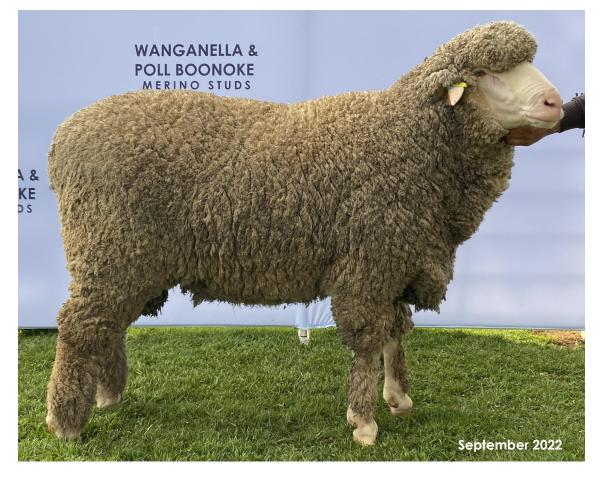

## POLL BOONOKE 211143 'CMB'

Sire: Moorundie 190008 x NE73 Dam: Poll Boonoke 191317 x WIL170018

**Stud Master's Comment:** A big plain bodied sire with excellent conformation; he has a broad straight back, stands squarely on all feet and has a sirey, pure head. His medium wool is white, stylish, soft handling and has length of staple. A modern Poll Merino and true dual purpose sire showing a balance of wool and carcase traits.

| WOOL TEST MAY 2022 |     |      |      | SCANNING JULY 2022 |          |
|--------------------|-----|------|------|--------------------|----------|
| FD                 | SD  | CV   | CF   | EMD (mm)           | FAT (mm) |
| 20.1               | 2.6 | 12.9 | 99.8 | 44.0               | 8.0      |

SG ID: 6000012021211143 Semen Available: \$60+GST per dose (minimum 40 doses) Place orders at www.austfood.com.au Poll/Horn Test: PP Body Weight 11/9/2022: 134.0 kg