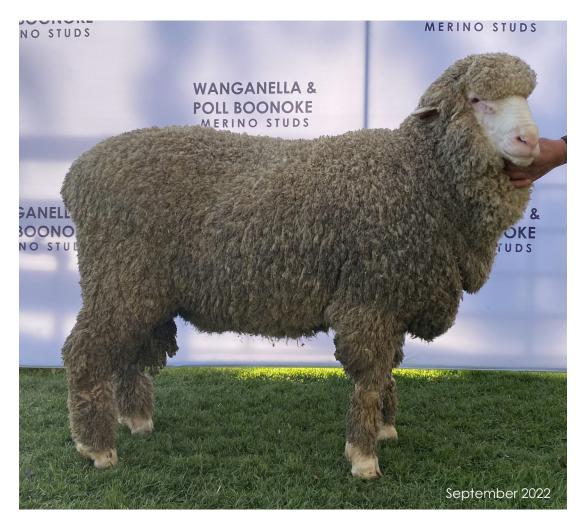

## POLL BOONOKE 211016

Sire: Willandra Poll 170018 x WP150422 Dam: Poll Boonoke 130050 x WP110003 (Real Deal)

**Stud Master's Comment:** A tall sire with exceptional length of body and a deep side coupled with a great underline and excellent belly wool. He has a pure poll and a long, clean muzzle. His heavy cutting wool is a bold medium with length of staple showing nourishment and well defined crimp.

| WOOL TEST MAY 2022 |     |      |      | SCANNING AUG 2022 |          |
|--------------------|-----|------|------|-------------------|----------|
| FD                 | SD  | CV   | CF   | EMD (mm)          | FAT (mm) |
| 19.5               | 2.6 | 13.3 | 99.9 | 42.5              | 6.5      |

SG ID: 6000012021211016

Semen Available: \$60+GST per dose (minimum 40 doses)

Place orders at www.austfood.com.au

Poll/Horn Test: PP

Body Weight 11/9/2022: 129.5 kg