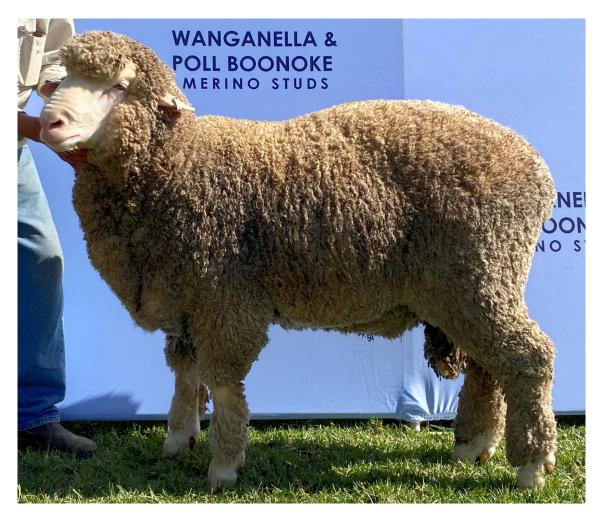

## **POLL BOONOKE 200815**

## 2020 Drop Poll Boonoke Sire Sire: White River 160546

Stud Master's Comment: A tall, long bodied ram, PB200815 is correct on his feet and has a pure head. He is growing a dense, bold wool with lock, which is well nourished and bright.

| 2021 Test |      | 7.       |
|-----------|------|----------|
| FD        | 20.2 | V<br>(k  |
| SD        | 3.3  | EN       |
| CV        | 16.3 | (m       |
| CF        | 98.9 | Fo<br>(m |

| 7 June      | 7 June 2021 |  |  |  |
|-------------|-------------|--|--|--|
| Wt<br>(kg)  | 97.5        |  |  |  |
| EMD<br>(mm) | 39.5        |  |  |  |
| Fat<br>(mm) | 5.5         |  |  |  |

0.3 YEMD YFAT -0.3 MP+ 179.0 SG ID: 6000012020200815 DP+ 183.7 Poll/Horn Test: PP Top 1% Top 5% Top 10% Body Weight 12/9/2021: 127.0 kg

ASBV

YFD

PWT

YWT

YCFW

ASBV Analysis - 21 Oct 2021

Result

-0.3

36.2

7.8

10.4

Acc %

79

63

71

72

65

60

31

28