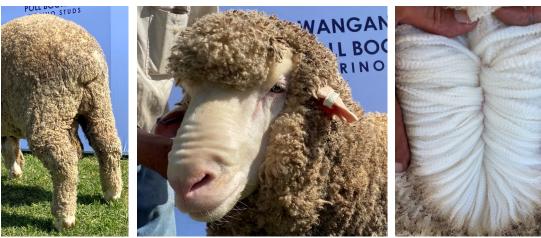

## 2020 Drop Poll Boonoke Sire Sire: White River 160546

Stud Master's Comment: A tall, long bodied ram, PB200815 is correct on his feet and has a pure head. He is growing a dense, bold wool with lock, which is well nourished and bright.