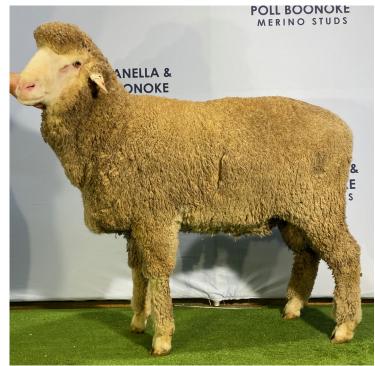

#### **Stud Master's Comment**

A ram with great conformation showing good scale and presence. He has wide hocks and stands well. His fleece is a gutsy, white, medium wool.