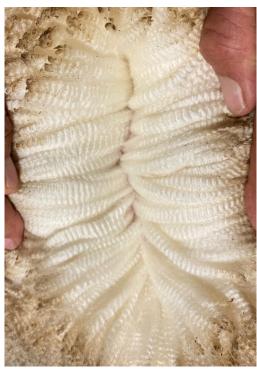

#### **Stud Master's Comment**

A ram with great conformation showing good scale and presence. He has wide hocks and stands well. His fleece is a gutsy, white, medium wool.