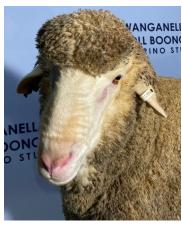

#### **Stud Master's Comment**

A ram with great conformation showing good scale and presence. He has wide hocks and stands well. His fleece is a gutsy, white, medium wool.