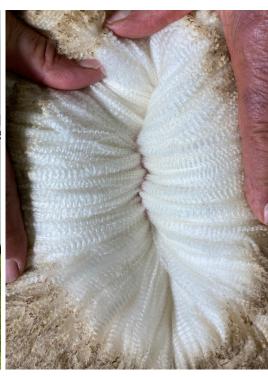

## **Performance Measurements**

Sire Sampled 30 May 2021 Weighed 25 August 2021 Scanned 7 June 2021

FD: 19.0 SD: 2.6 CV: 13.7 CF: 99.9

BWt (kg): 113.5 EMD: 39.5 Fat: 6.0

Staple Length 26/8/21 (mm): 80

## **Stud Master's Comment**

PB200490 is a compact sire who stands well and has a broad, masculine muzzle. He is growing a well nourished, white, crimpy fine/medium fleece. Suited to a high rainfall environment.