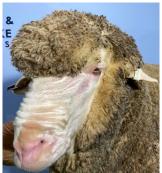

## **Stud Master's Comment**

PB200490 is a compact sire who stands well and has a broad, masculine muzzle. He is growing a well nourished, white, crimpy fine/medium fleece. Suited to a high rainfall environment.