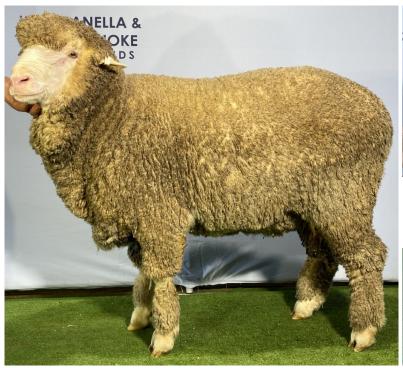

## WANGANELLA & POLL BOONOKE RAM AUCTION | Wednesday 15 September 2021 at 'Boonoke', Conargo & Interfaced on AuctionsPlus

Lot 10 Poll Boonoke 200490

SG ID 6000012020200490 Sire: PB160612

Polledness: PP

2020 Drop March Shorn Shedded Ram

## **Stud Master's Comment**

PB200490 is a compact sire who stands well and has a broad, masculine muzzle. He is growing a well nourished, white, crimpy fine/medium fleece. Suited to a high rainfall environment.