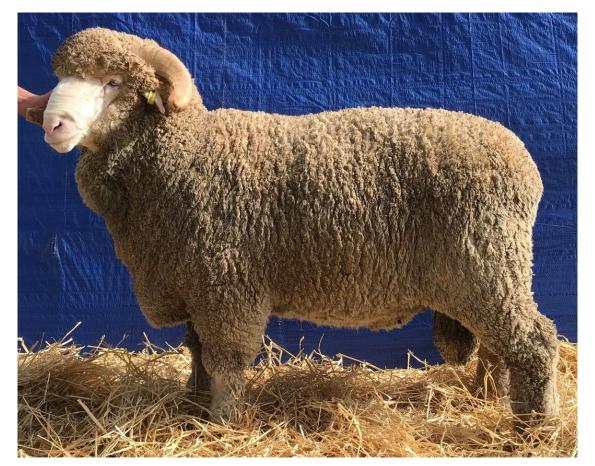

## **WANGANELLA 180380**

2018 Drop Wanganella Stud Sire Sire: Wanganella 130844 x EM137 Dam: Wanganella Special Ewe

**Stud Master's Comment:** A deep barreled sire who stands squarely on all feet; he has a great sire's head with wide set horns and a pure muzzle. A gutsy, rich, strong wool with lustre and nourishment. He has a wool type that is very hard to find, coupled with his exceptional wool cut.