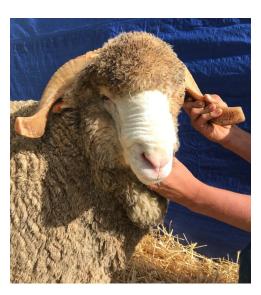

## **WANGANELLA 180380**

2018 Drop Wanganella Stud Sire Sire: Wanganella 130844 x EM137 Dam: Wanganella Special Ewe

**Stud Master's Comment:** A deep barreled sire who stands squarely on all feet; he has a great sire's head with wide set horns and a pure muzzle. A gutsy, rich, strong wool with lustre and nourishment. He has a wool type that is very hard to find, coupled with his exceptional wool cut.