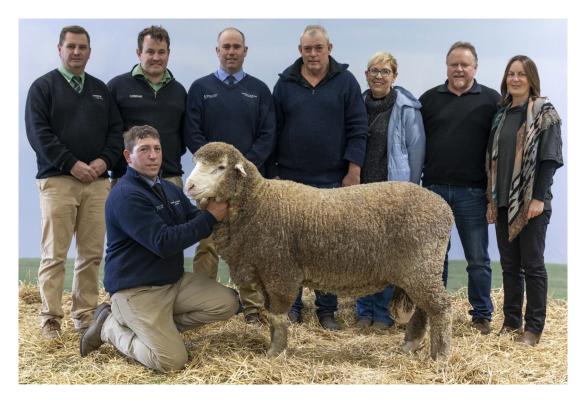

## POLL BOONOKE 180137

2018 Drop Poll Boonoke Ram (ET) Sire: Poll Boonoke 130028 x Wallaloo Park 110003 Dam: Poll Boonoke 140056 x Poll Boonoke 100001

**Stud Master's Comment:** A top sire of solid structure and growth coupled with outstanding wool production. He has a deep barrel with well set legs and a square behind; a long, clean muzzle with a silky poll head. PB180137 has all the wool attributes of a top sire; a heavy cutter with good lock structure, and a soft, lustrous, long stapled, bold medium fleece on a loose rich skin.

Sold by private contract to Shayne & Lisa Mackin, Kamballie Poll Stud, Yorkrakine, WA and Wayne & Pippa Button, Manunda Poll Stud, Tammin, WA for \$70,000 following inspection at the Australian Sheep & Wool Show, Bendigo, July 2019. "His wool quality and carcase attributes are both fantastic. He is a big, square, long ram with plenty of meat and in terms of his wool he has an outstanding, heavy cutting, sirey wool." Wayne Button, Manunda Stud