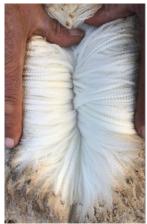

#### **Performance Measurements**

Side Sampled 3 June 2019

Weighed and scanned 19 August 2019

FD: 19.7 SD: 3.1 CV: 15.7 CF: 99.7

BWt (kg): 108.0 EMD: 41.0 Fat: 6.5

Polledness: PP

Free growing fine-medium wool of exceptional quality. Correct confirmation with sirey head and a dry poll. Very suitable for high rainfall.