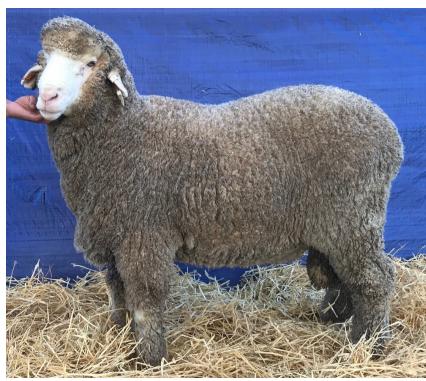

# Lot 3

### Poll Boonoke 180823 ET

Sire: PB160536 Dam: PB150044

Polledness: PP

Free growing fine-medium wool of exceptional quality. Correct confirmation with sirey head and a dry poll. Very suitable for high rainfall.