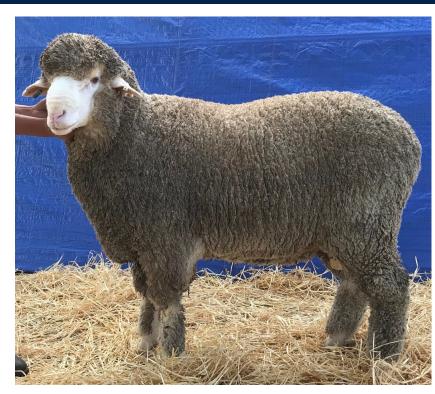

## Lot 2 Poll Boonoke 180271

Sire: PB140948

YWT: 8.1 70% YEMD: -0.7 63%

YFAT: -0.5 57%

Polledness: PH

Tall sire with straight top line, broad muzzle. White medium wool that handles well.