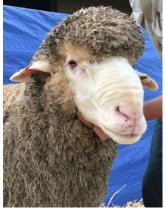

YWT: 8.1 70% YEMD: -0.7 63%

YFAT: -0.5 57%

Polledness: PH

Tall sire with straight top line, broad muzzle. White medium wool that handles well.