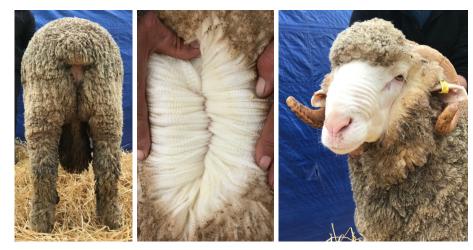

## Lot 13 Wanganella 180003 Sire: W130750

#### **Performance Measurements**

Side Sampled 3 June 2019 Weighed and scanned 19 August 2019

| FD: 21.9  | SD: 3 | .3 CV:   | 15.1 C | F: 99.3 |
|-----------|-------|----------|--------|---------|
| BWt (kg): | 115.0 | EMD: 41. | 0 Fat: | 6.0     |

### Australian Sheep Breeding Values

Analysis 21 August 2019

| MP+:  | 146  | 31% |
|-------|------|-----|
| DP+:  | 146  | 29% |
| YFD:  | -0.1 | 75% |
| YCFW: | 23.0 | 60% |
| PWT:  | 5.0  | 71% |
| YWT:  | 6.9  | 70% |
| YEMD: | -0.4 | 61% |
| YFAT: | 0.2  | 54% |
|       |      |     |

Very good confirmation with well set horns, muscular head and pure around the eyes. Stands well on all feet. Soft handling medium wool with staple length.