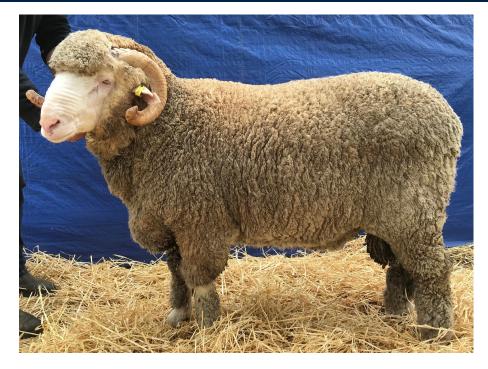

## Lot 13 Wanganella 180003 Sire: W130750

#### **Performance Measurements**

Side Sampled 3 June 2019 Weighed and scanned 19 August 2019

| FD: 21.9  | SD: 3 | .3 CV:   | 15.1 C | F: 99.3 |
|-----------|-------|----------|--------|---------|
| BWt (kg): | 115.0 | EMD: 41. | 0 Fat: | 6.0     |

### Australian Sheep Breeding Values

Analysis 21 August 2019

| MP+:  | 146  | 31% |
|-------|------|-----|
| DP+:  | 146  | 29% |
| YFD:  | -0.1 | 75% |
| YCFW: | 23.0 | 60% |
| PWT:  | 5.0  | 71% |
| YWT:  | 6.9  | 70% |
| YEMD: | -0.4 | 61% |
| YFAT: | 0.2  | 54% |
|       |      |     |

Very good confirmation with well set horns, muscular head and pure around the eyes. Stands well on all feet. Soft handling medium wool with staple length.