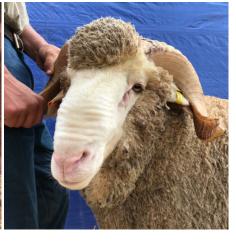

## Wanganella 180789

Sire: W151992

#### **Australian Sheep Breeding Values**

Analysis 21 August 2019

MP+: 141 27% 142 25% DP+: YFD: -0.3 73% YCFW: 19.1 56% PWT: 5.7 69% YWT: 6.4 68% -0.2 55% YEMD: 0.2 45% YFAT:

Big long body with open horn setting. Thick, bold crimping, medium wool.