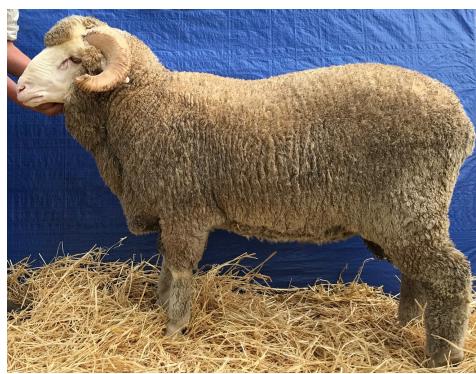

## Wanganella 180789

Sire: W151992

#### **Australian Sheep Breeding Values**

Analysis 21 August 2019

MP+: 141 27% 142 25% DP+: YFD: -0.3 73% YCFW: 19.1 56% PWT: 5.7 69% YWT: 6.4 68% -0.2 55% YEMD: 0.2 45% YFAT:

Big long body with open horn setting. Thick, bold crimping, medium wool.