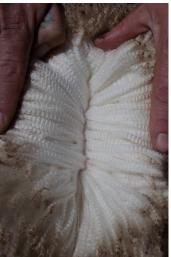

## **POLL BOONOKE 150009**

2015 Drop Poll Boonoke Stud Sire Sire: Poll Boonoke 130028 Dam: Poll Boonoke Special Ewe

**Stud Master's Comment:** This is a very long bodied sire with a silky, soft muzzle. He is covered with a very well nourished, deep crimped, free growing, bold medium wool that is white, soft and has excellent length of staple. A real sire's wool.