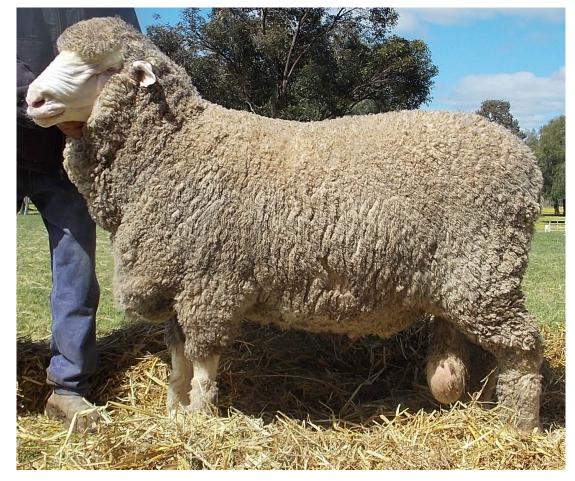

## **POLL BOONOKE 150009**

2015 Drop Poll Boonoke Stud Sire Sire: Poll Boonoke 130028 Dam: Poll Boonoke Special Ewe

**Stud Master's Comment:** This is a very long bodied sire with a silky, soft muzzle. He is covered with a very well nourished, deep crimped, free growing, bold medium wool that is white, soft and has excellent length of staple. A real sire's wool.